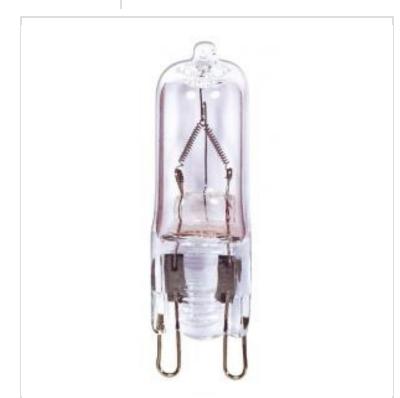

## **SATCO S4615** 25W G9 DOUBLE LOOP 120V.

Notes

| General              |                                        |
|----------------------|----------------------------------------|
| Status               | Active                                 |
| Watts                | 25W                                    |
| Volts                | 120V                                   |
| Shape                | T4                                     |
| Filament             | CC-2V                                  |
| Base                 | G9 Double Loop                         |
| ANSI Base            | G9                                     |
| Finish               | Clear                                  |
| CCT (Kelvin)         | 2900K                                  |
| Temperature          | Warm White                             |
| CRI                  | 100                                    |
| Lumens               | 260L                                   |
| Beam Spread          | 360                                    |
| Dimmable             | Yes-Dimmable                           |
| Hours Rated          | 2000                                   |
| Product Category     | Bi-Pin                                 |
| Technology           | Halogen                                |
| Electrical           |                                        |
| Amps                 | 0.208A                                 |
| Operating Position   | Universal                              |
| Physical             |                                        |
| MOL                  | 1.56                                   |
| MOD                  | 0.5                                    |
| Lensed               | Lensed Lamp                            |
| Housing Color        | None                                   |
| Weight (lb.)         | 0.01                                   |
| Compliance           |                                        |
| Safety Listing       | Not Listed                             |
| Location Rating      | Damp                                   |
| California Status    | Lawful for sale in California          |
| Title 20 / 24 Status | Lawful for sale                        |
| California Prop 65   | Lead                                   |
| Colorado Status      | Lawful for sale                        |
| Hawaii Status        | Lawful for sale                        |
| Nevada Status        | Lawful for sale                        |
| Vermont Status       | Lawful for sale                        |
| Washington Status    | Lawful for sale                        |
| RoHS Compliant       | Yes                                    |
| SDS Sheet            | Halogen_Double_Ended_or_Pin_Based_Lamp |