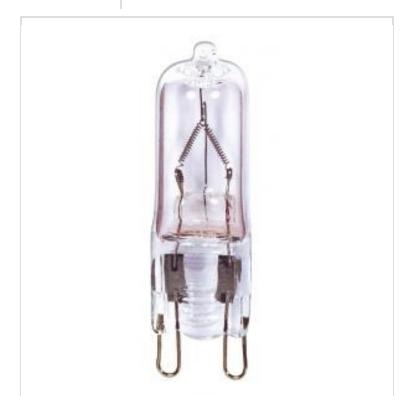

## **SATCO S4642** 100T4/CL/G9 120V.

Notes

| General              |                                        |
|----------------------|----------------------------------------|
| Status               | Active                                 |
| Watts                | 100W                                   |
| Volts                | 120V                                   |
| Shape                | Τ4                                     |
| Filament             | CC-8                                   |
| Base                 | G9 Double Loop                         |
| ANSI Base            | G9                                     |
| Finish               | Clear                                  |
| CCT (Kelvin)         | 2900K                                  |
| Temperature          | Warm White                             |
| CRI                  | 100                                    |
| Lumens               | 1700L                                  |
| Beam Spread          | 360                                    |
| Dimmable             | Yes-Dimmable                           |
| Hours Rated          | 2000                                   |
| Product Category     | Bi-Pin                                 |
| Technology           | Halogen                                |
| Electrical           |                                        |
| Amps                 | 0.833A                                 |
| Operating Position   | Universal                              |
| Physical             |                                        |
| MOL                  | 1.69                                   |
| MOD                  | 0.5                                    |
| Lensed               | Lensed Lamp                            |
| Housing Color        | None                                   |
| Weight (lb.)         | 0.01                                   |
| Compliance           |                                        |
| Safety Listing       | Not Listed                             |
| Location Rating      | Damp                                   |
| California Status    | Lawful for sale in California          |
| Title 20 / 24 Status | Lawful for sale                        |
| California Prop 65   | Lead                                   |
| Colorado Status      | Lawful for sale                        |
| Hawaii Status        | Lawful for sale                        |
| Nevada Status        | Lawful for sale                        |
| Vermont Status       | Lawful for sale                        |
| Washington Status    | Lawful for sale                        |
| RoHS Compliant       | Yes                                    |
| SDS Sheet            | Halogen_Double_Ended_or_Pin_Based_Lamp |