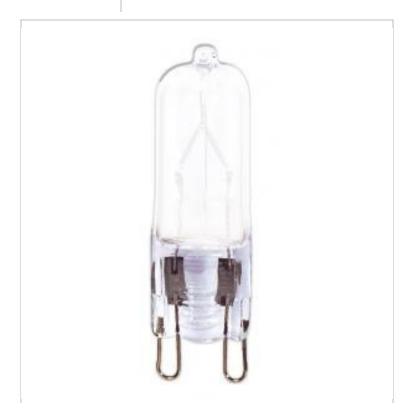

## SATCO NUVO

Project Name

location

Prepared By

SATCO S4647 40W G9 FR DOUBLE LOOP 120V

Notes

| General              |                               |
|----------------------|-------------------------------|
| Status               | Active                        |
| Watts                | 40W                           |
| Volts                | 120V                          |
| Shape                |                               |
| Filament             | CC-2V                         |
| Base                 | G9 Double Loop                |
| ANSI Base            | G9                            |
| Finish               | Frost                         |
| CCT (Kelvin)         | 2900K                         |
| Temperature          | Warm White                    |
| CRI                  | 100                           |
| Lumens               | 450L                          |
| Beam Spread          | 360                           |
| Dimmable             | Yes-Dimmable                  |
| Hours Rated          | 2000                          |
| Product Category     | Bi-Pin                        |
| Technology           | Halogen                       |
| Electrical           |                               |
| Amps                 | 0.333A                        |
| Operating Position   | Universal                     |
| Physical             |                               |
| MOL                  | 1.56                          |
| MOD                  | 0.5                           |
| Lensed               | Lensed Lamp                   |
| Housing Color        | None                          |
| Weight (lb.)         | 0.01                          |
| Compliance           |                               |
| Safety Listing       | Not Listed                    |
| Location Rating      | Damp                          |
| California Status    | Lawful for sale in California |
| Title 20 / 24 Status | Lawful for sale               |
| California Prop 65   | Lead                          |
| Colorado Status      | Lawful for sale               |
| Hawaii Status        | Lawful for sale               |
| Nevada Status        | Lawful for sale               |
| Vermont Status       | Lawful for sale               |
| Washington Status    | Lawful for sale               |
| -                    | Yes                           |
| RoHS Compliant       | Tes                           |