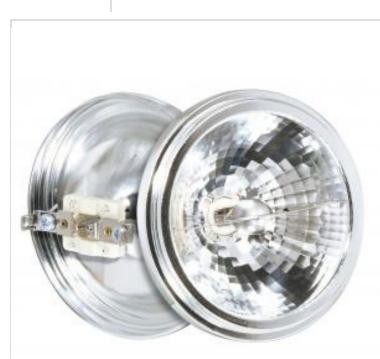

## SATCO' NUVO

Project Name

```
Location
```

Prepared By

**SATCO S4686** 35AR111/8/SP 12V

Notes

| General                |                                        |
|------------------------|----------------------------------------|
| Status                 | Discontinued                           |
| Watts                  | 35W                                    |
| Volts                  | 12V                                    |
| Shape                  | AR111                                  |
| Filament               | C-8                                    |
| Base                   | G53                                    |
| ANSI Base              | G53                                    |
| Finish                 | Clear                                  |
| CCT (Kelvin)           | 2900K                                  |
| Temperature            | Warm White                             |
| CRI                    | 100                                    |
| Beam Spread            | 8                                      |
| Dimmable               | Yes-Dimmable                           |
| Hours Rated            | 3000                                   |
| Product Category       | AR                                     |
| Technology             | Halogen                                |
| Electrical             |                                        |
| Amps                   | 2.917A                                 |
| Spot Type              | SP - Spot                              |
| CBCP                   | 14000                                  |
| Physical               |                                        |
| MOL                    | 2.31                                   |
| MOD                    | 4.38                                   |
| Housing Color          | Silver                                 |
| Additional Information |                                        |
| Additional Info        | UV Block                               |
| Compliance             |                                        |
| California Status      | Non-Compliant                          |
| Title 20 / 24 Status   | Non-Compliant                          |
| California Prop 65     | Lead                                   |
| Colorado Status        | Lawful for sale                        |
| Hawaii Status          | Lawful for sale                        |
| Nevada Status          | Lawful for sale                        |
| Vermont Status         | Lawful for sale                        |
| Washington Status      | Lawful for sale                        |
| RoHS Compliant         | Yes                                    |
| SDS Sheet              | Halogen_Double_Ended_or_Pin_Based_Lamp |