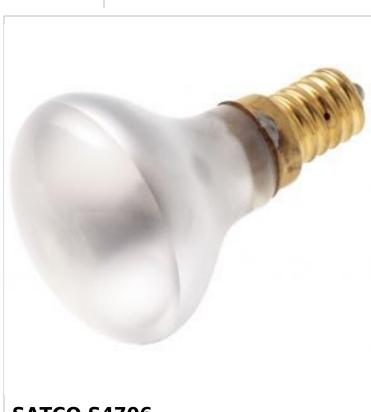

## SATCO NUVO

General

Project Name

Location

Prepared By



| General                |                               |
|------------------------|-------------------------------|
| Status                 | Active                        |
| Watts                  | 40W                           |
| Volts                  | 130V                          |
| Shape                  | R14                           |
| Filament               | CC-2V                         |
| Base                   | European Intermediate         |
| ANSI Base              | E14                           |
| Finish                 | Frost                         |
| CCT (Kelvin)           | 2700K                         |
| Temperature            | Warm White                    |
| CRI                    | 100                           |
| Lumens                 | 280L