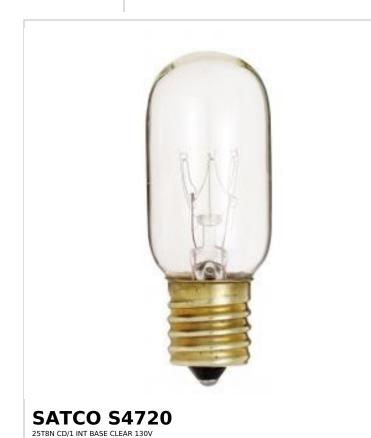

## SATCO NUVO

Project Name

Prepared By

| General                |                               |
|------------------------|-------------------------------|
| Status                 | Active                        |
| Watts                  | 25W                           |
| Volts                  | 130V                          |
| Shape                  | Т8                            |
| Filament               | C-5A                          |
| Base                   | Intermediate                  |
| ANSI Base              | E17                           |
| Finish                 | Clear                         |
| CCT (Kelvin)           | 2700К                         |
| Temperature            | Warm White                    |
| CRI                    | 100                           |
| Lumens                 | 190L                          |
| Beam Spread            | 360                           |
| Dimmable               | Yes-Dimmable                  |
| Hours Rated            | 2500                          |
| Product Category       | Sign                          |
| Technology             | Incandescent                  |
| Physical               |                               |
| MOL                    | 2.63                          |
| MOD                    | 1                             |
| Weight (lb.)           | 0.28                          |
| Additional Information |                               |
| Warranty               | Avg. Rated Hour Limited       |
| Compliance             |                               |
| California Status      | Lawful for sale in California |
| Title 20 / 24 Status   | Lawful for sale               |
| California Prop 65     | Lead                          |
| Colorado Status        | Lawful for sale               |
| Hawaii Status          | Lawful for sale               |
| Nevada Status          | Lawful for sale               |
| Vermont Status         | Lawful for sale               |
| Washington Status      | Lawful for sale               |
| RoHS Compliant         | Yes                           |
| CDC Cheat              | In sea desearch Lenna         |