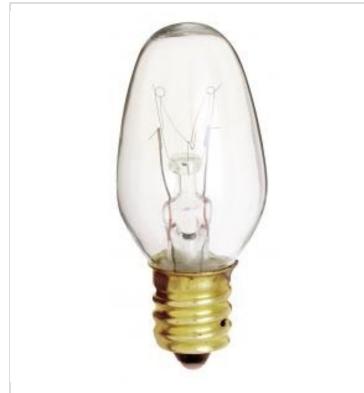

## SATCO NUVO

General

Status

Watts

Volts

Shape

Nevada Status

Vermont Status

**RoHS** Compliant

SDS Sheet

Washington Status

Project Name

Prepared By

| onape                  | e.                            |
|------------------------|-------------------------------|
| Lumens                 | 35L                           |
| Base                   | Candelabra                    |
| Filament               | C-7A                          |
| ANSI Base              | E12                           |
| Finish                 | Clear                         |
| CCT (Kelvin)           | 2700K                         |
| Temperature            | Warm White                    |
| CRI                    | 100                           |
| Beam Spread            | 360                           |
| Hours Rated            | 3000                          |
| Product Category       | Candle                        |
| Technology             | Incandescent                  |
| Electrical             |                               |
| Dimmable               | Yes-Dimmable                  |
| Operating Position     | Universal                     |
| Physical               |                               |
| MOL                    | 2.13                          |
| MOD                    | 0.88                          |
| Additional Information |                               |
| Warranty               | Avg. Rated Hour Limited       |
| Compliance             |                               |
| California Status      | Lawful for sale in California |
| Title 20 / 24 Status   | Lawful for sale               |
| California Prop 65     | Lead                          |
| Colorado Status        | Lawful for sale               |
| Hawaii Status          | Lawful for sale               |
|                        |                               |

Lawful for sale

Lawful for sale

Lawful for sale

Incandescent\_Lamp

Yes

Active

7W

C7

120V

**SATCO S4725** 7C7 CAND CLEAR 120V 4/CD

Notes