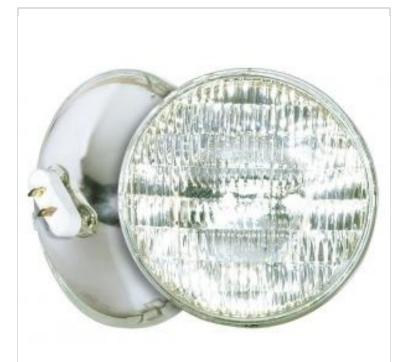

## SATCO NUVO

Project Name

ocation Prepared By

**SATCO S4811** 

300PAR56/WFL 120V 14953

Notes

www1 05-12-2025 02:43:

SDS Sheet

| General              |                               |
|----------------------|-------------------------------|
| Status               | Active                        |
| Watts                | 300W                          |
| Volts                | 120V                          |
| Shape                | PAR56                         |
| Filament             | CC-13                         |
| Base                 | Mogul End Prong               |
| ANSI Base            | GX16d                         |
| Finish               | Clear                         |
| CCT (Kelvin)         | 2850K                         |
| CRI                  | 100                           |
| Lumens               | 3850L                         |
| Beam Spread          | 37                            |
| Dimmable             | Yes-Dimmable                  |
| Hours Rated          | 2000                          |
| Product Category     | Sealed Beam                   |
| Technology           | Incandescent                  |
| Electrical           |                               |
| CBCP                 | 11000                         |
| Start Method         | Pulse Start                   |
| Physical             |                               |
| MOL                  | 5                             |
| MOD                  | 7                             |
| Housing Color        | None                          |
| Compliance           |                               |
| California Status    | Lawful for sale in California |
| Title 20 / 24 Status | Lawful for sale               |
| California Prop 65   | Lead                          |
| Colorado Status      | Lawful for sale               |
| Hawaii Status        | Lawful for sale               |
| Nevada Status        | Lawful for sale               |
| Vermont Status       | Lawful for sale               |
| Washington Status    | Lawful for sale               |
| RoHS Compliant       | Yes                           |
|                      |                               |