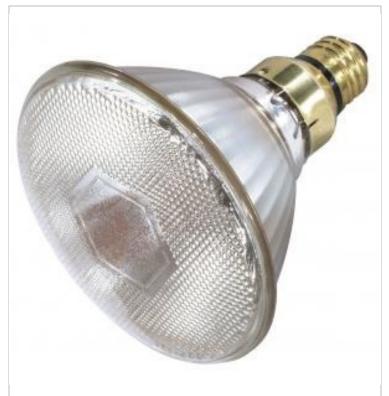

## SATCO NUVO

Project Name

ocation Prepared By

**SATCO S4814** 

CDM100PAR38/SP/4K 456525

Notes

www1 05-07-2025 00:42:1

SDS Sheet

| General                    |                               |
|----------------------------|-------------------------------|
| Status                     | Discontinued                  |
| Watts                      | 100W                          |
| Shape                      | PAR38                         |
| Base                       | Medium                        |
| ANSI Base                  | E26                           |
| Finish                     | Clear                         |
| CCT (Kelvin)               | 4000K                         |
| Temperature                | Cool White                    |
| CRI                        | 93+                           |
| Lumens                     | 25000L                        |
| Hours Rated                | 10000                         |
| Operating Position         | Universal                     |
| Product Category           | Metal Halide                  |
| Technology                 | HID                           |
| Electrical                 |                               |
| СВСР                       | 25000                         |
| Start Method               | Pulse Start                   |
| Physical                   |                               |
| MOL                        | 5.31                          |
| MOD                        | 4.75                          |
| Lensed                     | Lensed Lamp                   |
| Additional Information     |                               |
| Rated For Enclosed Fixture | No                            |
| Warranty                   | 3-Years                       |
| Compliance                 |                               |
| California Status          | Lawful for sale in California |
| Title 20 / 24 Status       | Lawful for sale               |
| Colorado Status            | Lawful for sale               |
| Hawaii Status              | Lawful for sale               |
| Nevada Status              | Lawful for sale               |
| Washington Status          | Lawful for sale               |
| RoHS Compliant             | Yes                           |
|                            |                               |