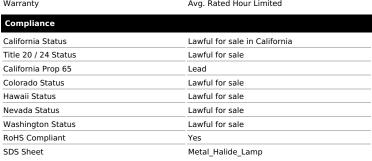

| Status                 | Active                        |
|------------------------|-------------------------------|
| Watts                  | 400W                          |
| Shape                  | T15                           |
| Base                   | Mogul                         |
| ANSI Base              | E39                           |
| Finish                 | Clear                         |
| CCT (Kelvin)           | 4000K                         |
| Temperature            | Cool White                    |
| CRI                    | 65                            |
| Lumens                 | 36000L                        |
| Beam Spread            | 360                           |
| Hours Rated            | 15000                         |
| Operating Position     | HOR +/- 15                    |
| Product Category       | Metal Halide                  |
| Technology             | HID                           |
| Electrical             |                               |
| Hg Content             | 60                            |
| Start Method           | Probe Start                   |
| Physical               |                               |
| MOL                    | 9.75                          |
| MOD                    | 1.88                          |
| Lensed                 | Lensed Lamp                   |
| Weight (lb.)           | 0.37                          |
| Additional Information |                               |
| Warranty               | Avg. Rated Hour Limited       |
| Compliance             |                               |
| California Status      | Lawful for sale in California |