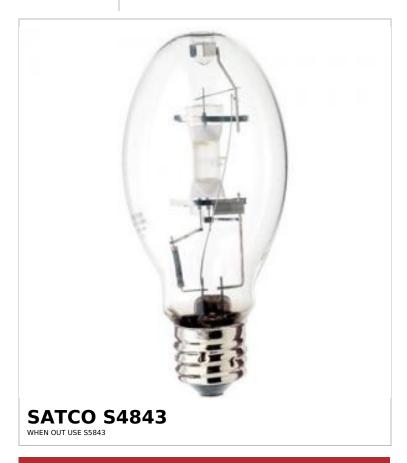

## SATCO NUVO

Project Name

Prepared By

Notes

| General                |                               |
|------------------------|-------------------------------|
| Status                 | Active                        |
| Watts                  | 400W                          |
| Shape                  | ED28                          |
| Base                   | Mogul                         |
| ANSI Base              | E39                           |
| Finish                 | Clear                         |
| CCT (Kelvin)           | 4000K                         |
| Temperature            | Cool White                    |
| CRI                    | 70+                           |
| Lumens                 | 36000L                        |
| Beam Spread            | 360                           |
| Hours Rated            | 20000                         |
| Operating Position     | Universal                     |
| Product Category       | Metal Halide                  |
| Technology             | HID                           |
| Electrical             |                               |
| Start Method           | Probe Start                   |
| Physical               |                               |
| MOL                    | 8.31                          |
| MOD                    | 3.5                           |
| Lensed                 | Lensed Lamp                   |
| Housing Color          | None                          |
| Additional Information |                               |
| Warranty               | 3-Years                       |
| Compliance             |                               |
| California Status      | Lawful for sale in California |
| Title 20 / 24 Status   | Lawful for sale               |
| California Prop 65     | Lead                          |
| Colorado Status        | Lawful for sale               |
| Hawaii Status          | Lawful for sale               |
| Nevada Status          | Lawful for sale               |
| Washington Status      | Lawful for sale               |
| RoHS Compliant         | Yes                           |
| SDS Sheet              | Metal_Halide_Lamp             |