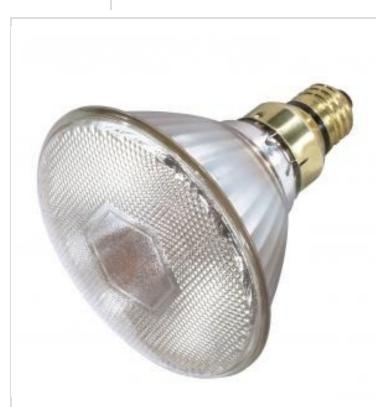

## SATCO NUVO

Project Name

Prepared By

**SATCO S4898** CDM70PAR38/FL 3K 25

Notes

| General                    |                               |
|----------------------------|-------------------------------|
| Status                     | Discontinued                  |
| Watts                      | 70W                           |
| Shape                      | PAR38                         |
| Base                       | Medium                        |
| ANSI Base                  | E26                           |
| Finish                     | Clear                         |
| CCT (Kelvin)               | 3000K                         |
| Temperature                | Warm White                    |
| CRI                        | 80+                           |
| Lumens                     | 18000L                        |
| Hours Rated                | 10000                         |
| Operating Position         | Universal                     |
| Product Category           | Metal Halide                  |
| Technology                 | HID                           |
| Electrical                 |                               |
| CBCP                       | 18000                         |
| Start Method               | Pulse Start                   |
| Physical                   |                               |
| MOL                        | 5.31                          |
| MOD                        | 4.75                          |
| Lensed                     | Lensed Lamp                   |
| Weight (lb.)               | 0.85                          |
| Additional Information     |                               |
| Rated For Enclosed Fixture | No                            |
| Warranty                   | 3-Years                       |
| Compliance                 |                               |
| California Status          | Lawful for sale in California |
| Title 20 / 24 Status       | Lawful for sale               |
| California Prop 65         | Lead                          |
| Colorado Status            | Lawful for sale               |
| Hawaii Status              | Lawful for sale               |
| Nevada Status              | Lawful for sale               |
| Washington Status          | Lawful for sale               |
| RoHS Compliant             | Yes                           |
| SDS Sheet                  | Metal_Halide_Lamp             |
|                            |                               |