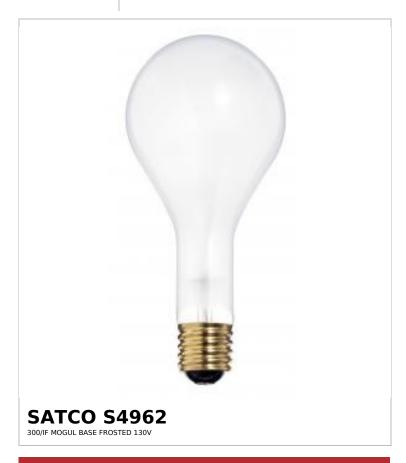

## SATCO NUVO

Project Name

ocation Prepared By

Notes

rww1 02-16-2025 22:25:5

| General                |                               |
|------------------------|-------------------------------|
| Status                 | Active                        |
| Watts                  | 300W                          |
| Volts                  | 130V                          |
| Shape                  | PS35                          |
| Filament               | C-9                           |
| Base                   | Mogul                         |
| ANSI Base              | E39                           |
| Finish                 | Frost                         |
| CCT (Kelvin)           | 2700K                         |
| Temperature            | Warm White                    |
| CRI                    | 100                           |
| Lumens                 | 3600L                         |
| Beam Spread            | 360                           |
| Dimmable               | Yes-Dimmable                  |
| Hours Rated            | 2500                          |
| Product Category       | Type A                        |
| Technology             | Incandescent                  |
| Physical               |                               |
| MOL                    | 9.38                          |
| MOD                    | 4.38                          |
| Weight (lb.)           | 4.41                          |
| Additional Information |                               |
| Warranty               | Avg. Rated Hour Limited       |
| Compliance             |                               |
| California Status      | Lawful for sale in California |
| Title 20 / 24 Status   | Lawful for sale               |
| California Prop 65     | Lead                          |