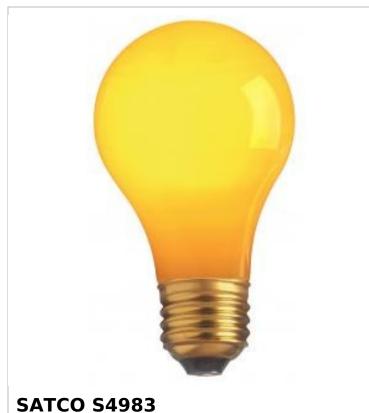

## SATCO' NUVO

Project Name

Prepared By

General Status Active Watts 40W 130V Volts A19 Shape Filament C-9 Base Medium ANSI Base E26 Finish Ceramic Yellow Beam Spread 360 Dimmable Yes-Dimmable Hours Rated 2000 Product Category Type A Technology Incandescent Physical MOL 4.13 2.38 MOD Housing Color None Weight (lb.) 1.16 Compliance California Status Lawful for sale in California Title 20 / 24 Status Lawful for sale California Prop 65 Lead Colorado Status Lawful for sale Hawaii Status Lawful for sale Nevada Status Lawful for sale Vermont Status Lawful for sale Washington Status Lawful for sale **RoHS** Compliant Yes SDS Sheet