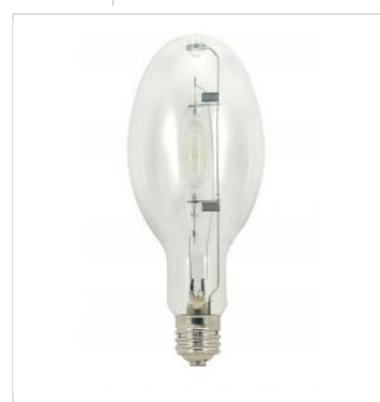

## SATCO' NUVO

Project Name

Prepared By

**SATCO S5824** MS175/ED28/U/PS

Notes

General Status Active Watts 175W ED28 Shape Base Mogul ANSI Base E39 Finish Clear CCT (Kelvin) 4200K Cool White Temperature CRI 65 17000L Lumens Beam Spread 360 Hours Rated 15000 **Operating Position** Universal Product Category Metal Halide Technology HID Electrical 31 Hg Content Start Method Pulse Start Physical MOL 8.31 MOD 3.5 Lensed Lamp Lensed Weight (lb.) 0.39 Additional Information Warranty Avg. Rated Hour Limited Compliance California Status Lawful for sale in California Lawful for sale Title 20 / 24 Status California Prop 65 Lead Colorado Status Lawful for sale Hawaii Status Lawful for sale Nevada Status Lawful for sale Washington Status Lawful for sale **RoHS** Compliant Yes