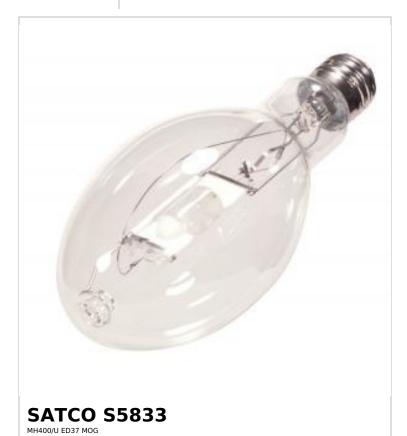

## SATCO NUVO

Project Name

ocation Prepared By

Notes

w1 05-21-2025 00:0

| General                    |                               |
|----------------------------|-------------------------------|
| Status                     | Active                        |
| Watts                      | 400W                          |
| Shape                      | ED37                          |
| Base                       | Mogul                         |
| ANSI Base                  | E39                           |
| Finish                     | Clear                         |
| CCT (Kelvin)               | 4000K                         |
| Temperature                | Cool White                    |
| CRI                        | 60+                           |
| Lumens                     | 36000L                        |
| Beam Spread                | 360                           |
| Hours Rated                | 15000                         |
| Operating Position         | Universal                     |
| Product Category           | Metal Halide                  |
| Technology                 | HID                           |
| Electrical                 |                               |
| Hg Content                 | 60                            |
| Start Method               | Probe Start                   |
| Physical                   |                               |
| MOL                        | 11.5                          |
| MOD                        | 4.63                          |
| Lensed                     | Lensed Lamp                   |
| Housing Color              | None                          |
| Weight (lb.)               | 0.61                          |
| Additional Information     |                               |
| Rated For Enclosed Fixture | Yes                           |
| Warranty                   | 3-Years                       |
| Compliance                 |                               |
| Location Rating            | Dry                           |
| California Status          | Lawful for sale in California |