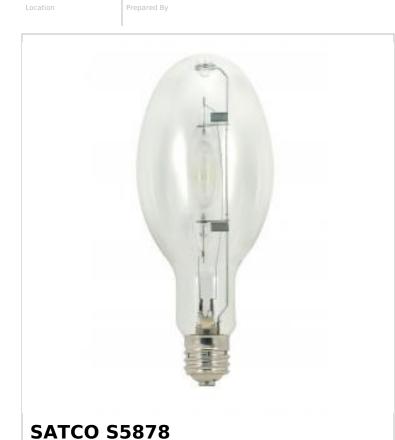

## SATCO NUVO

Project Name

| General                |                               |
|------------------------|-------------------------------|
| Status                 | Active                        |
| Watts                  | 400W                          |
| Shape                  | ED28                          |
| Base                   | Mogul                         |
| ANSI Base              | E39                           |
| Finish                 | Clear                         |
| CCT (Kelvin)           | 4200K                         |
| Temperature            | Cool White                    |
| CRI                    | 60+                           |
| Lumens                 | 44000L                        |
| Beam Spread            | 360                           |
| Hours Rated            | 20000                         |
| Operating Position     | Universal                     |
| Product Category       | Metal Halide                  |
| Technology             | HID                           |
| Electrical             |                               |
| Hg Content             | 48                            |
| Start Method           | Pulse Start                   |
| Physical               |                               |
| MOL                    | 8.31                          |
| MOD                    | 3.56                          |
| Lensed                 | Lensed Lamp                   |
| Additional Information |                               |
| Warranty               | Avg. Rated Hour Limited       |
| Compliance             |                               |
| California Status      | Lawful for sale in California |
| Title 20 / 24 Status   | Lawful for sale               |
| California Prop 65     | Lead                          |
| Colorado Status        | Lawful for sale               |
| Hawaii Status          | Lawful for sale               |
| Nevada Status          | Lawful for sale               |
| Washington Status      | Lawful for sale               |
| RoHS Compliant         | Yes                           |
|                        |                               |

Metal\_Halide\_Lamp

MS400/ED28/U/PS

Notes

SDS Sheet