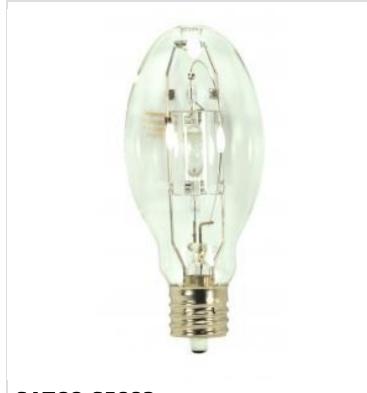

## SATCO NUVO

Project Name

Location

Prepared By

**SATCO S5883** MP320/ED28/PS/BU/4K

Notes

| General                    |                               |
|----------------------------|-------------------------------|
| Status                     | Discontinued                  |
| Watts                      | 320W                          |
| Shape                      | ED28                          |
| Base                       | Mogul Extended                |
| ANSI Base                  | EX39                          |
| Finish                     | Clear                         |
| CCT (Kelvin)               | 4200K                         |
| Temperature                | Cool White                    |
| CRI                        | 65                            |
| Lumens                     | 31000L                        |
| Beam Spread                | 360                           |
| Hours Rated                | 20000                         |
| Operating Position         | BU +/- 15                     |
| Product Category           | Metal Halide                  |
| Technology                 | HID                           |
| Electrical                 |                               |
| Hg Content                 | 47                            |
| Start Method               | Pulse Start                   |
| Physical                   |                               |
| MOL                        | 8.31                          |
| MOD                        | 3.5                           |
| Lensed                     | Lensed Lamp                   |
| Additional Information     |                               |
| Rated For Enclosed Fixture | Yes                           |
| Warranty                   | Avg. Rated Hour Limited       |
| Compliance                 |                               |
| Location Rating            | Dry                           |
| California Status          | Lawful for sale in California |
| Title 20 / 24 Status       | Lawful for sale               |
| California Prop 65         | Lead                          |
| Colorado Status            | Lawful for sale               |
| Hawaii Status              | Lawful for sale               |
| Nevada Status              | Lawful for sale               |
| Washington Status          | Lawful for sale               |
| RoHS Compliant             | Yes                           |
| SDS Sheet                  | Metal_Halide_Lamp             |