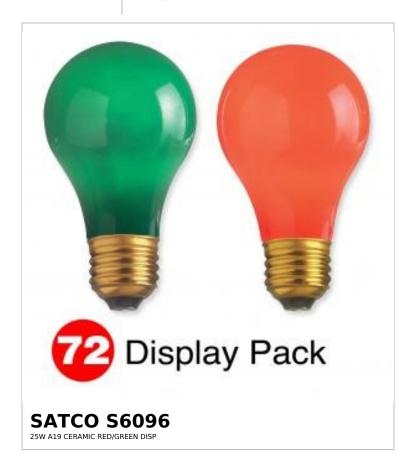

## Notes

| General                |                               |
|------------------------|-------------------------------|
| Status                 | Active                        |
| Watts                  | 25W                           |
| Volts                  | 130V                          |
| Shape                  | A19                           |
| Base                   | Medium                        |
| ANSI Base              | E26                           |
| Finish                 | Ceramic                       |
| CCT (Kelvin)           | 2700К                         |
| Beam Spread            | 360                           |
| Dimmable               | Yes-Dimmable                  |
| Hours Rated            | 1000                          |
| Product Category       | Туре А                        |
| Technology             | Incandescent                  |
| Physical               |                               |
| MOL                    | 4.13                          |
| MOD                    | 2.38                          |
| Additional Information |                               |
| Warranty               | Avg. Rated Hour Limited       |
| Compliance             |                               |
| California Status      | Lawful for sale in California |
| Title 20 / 24 Status   | Lawful for sale               |
| California Prop 65     | Lead                          |
| Colorado Status        | Lawful for sale               |
| Hawaii Status          | Lawful for sale               |
| Nevada Status          | Lawful for sale               |
| Vermont Status         | Lawful for sale               |
| Washington Status      | Lawful for sale               |
| RoHS Compliant         | Yes                           |
|                        |                               |