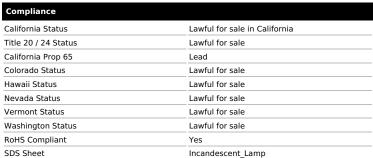

## **SATCO S6906**

211-2 12.8V 12.4W SF6 T3 C8

Notes

www1 02-12-2025 00:05:5

| General                |                               |
|------------------------|-------------------------------|
| Status                 | Active                        |
| Watts                  | 12.42W                        |
| Volts                  | 12.8V                         |
| Shape                  | Festoon                       |
| Filament               | C-8                           |
| Base                   | Double End Cap                |
| ANSI Base              | SF6                           |
| Finish                 | Clear                         |
| Beam Spread            | 360                           |
| Hours Rated            | 1000                          |
| Product Category       | Miniature                     |
| Technology             | Incandescent                  |
| Electrical             |                               |
| Amps                   | 0.970A                        |
| Dimmable               | Non-Dimmable                  |
| Physical               |                               |
| MOL                    | 1.72                          |
| Housing Color          | None                          |
| Additional Information |                               |
| Warranty               | Avg. Rated Hour Limited       |
| Compliance             |                               |
| California Status      | Lawful for sale in California |
| Title 20 / 24 Status   | Lawful for sale               |