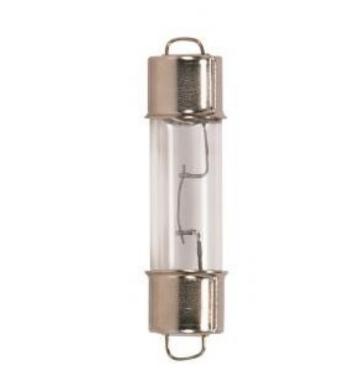

## **SATCO S6906**

211-2 12.8V 12.4W SF6 T3 C8

Notes

www1 02-12-2025 00:05:5

| General                |                               |
|------------------------|-------------------------------|
| Status                 | Active                        |
| Watts                  | 12.42W                        |
| Volts                  | 12.8V                         |
| Shape                  | Festoon                       |
| Filament               | C-8                           |
| Base                   | Double End Cap                |
| ANSI Base              | SF6                           |
| Finish                 | Clear                         |
| Beam Spread            | 360                           |
| Hours Rated            | 1000                          |
| Product Category       | Miniature                     |
| Technology             | Incandescent                  |
| Electrical             |                               |
| Amps                   | 0.970A                        |
| Dimmable               | Non-Dimmable                  |
| Physical               |                               |
| MOL                    | 1.72                          |
| Housing Color          | None                          |
| Additional Information |                               |
| Warranty               | Avg. Rated Hour Limited       |
| Compliance             |                               |
| California Status      | Lawful for sale in California |
| Title 20 / 24 Status   | Lawful for sale               |