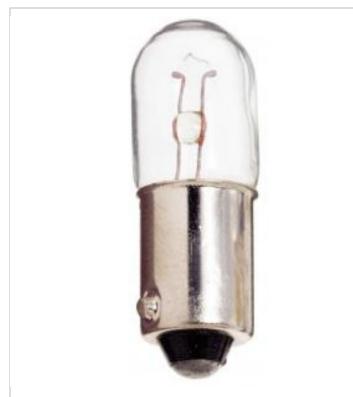

## SATCO NUVO

Project Name

Location

Prepared By

**SATCO S6919** 756 14V 1.1W BA9S T3.25 C2F

Notes

| General                |                               |
|------------------------|-------------------------------|
| Status                 | Active                        |
| Watts                  | 1.12W                         |
| Volts                  | 14V                           |
| Shape                  | T3.25                         |
| Filament               | C-2F                          |
| Base                   | Miniature Bayonet             |
| ANSI Base              | BA9s                          |
| Finish                 | Clear                         |
| Beam Spread            | 360                           |
| Hours Rated            | 15000                         |
| Product Category       | Miniature                     |
| Technology             | Incandescent                  |
| Electrical             |                               |
| Amps                   | 0.080A                        |
| Dimmable               | Non-Dimmable                  |
| Physical               |                               |
| MOL                    | 1.19                          |
| MOD                    | 0.41                          |
| Housing Color          | None                          |
| Additional Information |                               |
| Warranty               | Avg. Rated Hour Limited       |
| Compliance             |                               |
| California Status      | Lawful for sale in California |
| Title 20 / 24 Status   | Lawful for sale               |
| California Prop 65     | Lead                          |
| Colorado Status        | Lawful for sale               |
| Hawaii Status          | Lawful for sale               |
| Nevada Status          | Lawful for sale               |
| Vermont Status         | Lawful for sale               |
| Washington Status      | Lawful for sale               |
|                        | Yes                           |