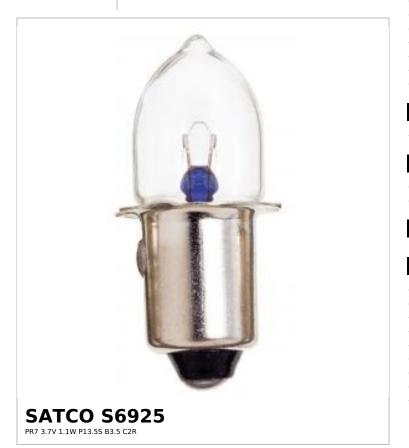

## SATCO NUVO

Project Name

ocation Prepared By

Notes

www1 01-27-2025 01:26:4

| General                |                               |
|------------------------|-------------------------------|
| Status                 | Active                        |
| Watts                  | 1.11W                         |
| Volts                  | 3.7V                          |
| Shape                  | B3.5                          |
| Filament               | C-2R                          |
| Base                   | Single Contact Mini Flange    |
| ANSI Base              | P13.5s                        |
| Finish                 | Clear                         |
| Beam Spread            | 360                           |
| Hours Rated            | 30                            |
| Product Category       | Miniature                     |
| Technology             | Incandescent                  |
| Electrical             |                               |
| Amps                   | 0.300A                        |
| Dimmable               | Non-Dimmable                  |
| Physical               |                               |
| MOL                    | 1.25                          |
| MOD                    | 0.44                          |
| Housing Color          | None                          |
| Additional Information |                               |
| Warranty               | Avg. Rated Hour Limited       |
| Compliance             |                               |
| California Status      | Lawful for sale in California |
| Title 20 / 24 Status   | Lawful for sale               |
| California Prop 65     | Lead                          |
| Colorado Status        | Lawful for sale               |
| Hawaii Status          | Lawful for sale               |
| Nevada Status          | Lawful for sale               |
| Vermont Status         | Lawful for sale               |
| Washington Status      | Lawful for sale               |
| RoHS Compliant         | Yes                           |
| SDS Sheet              | Incandescent_Lamp             |