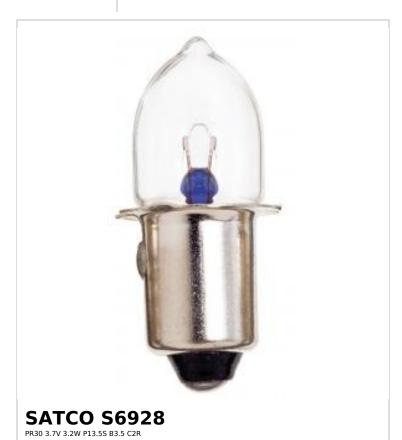

## SATCO NUVO

Project Name

Prepared By

Notes

| General                |                               |
|------------------------|-------------------------------|
| Status                 | Active                        |
| Watts                  | 3.23W                         |
| Volts                  | 3.75V                         |
| Shape                  | B3.5                          |
| Filament               | C-2R                          |
| Base                   | Single Contact Mini Flange    |
| ANSI Base              | P13.5s                        |
| Finish                 | Clear                         |
| Beam Spread            | 360                           |
| Hours Rated            | 40                            |
| Product Category       | Miniature                     |
| Technology             | Incandescent                  |
| Electrical             |                               |
| Amps                   | 0.860A                        |
| Dimmable               | Non-Dimmable                  |
| Physical               |                               |
| MOL                    | 1.25                          |
| MOD                    | 0.44                          |
| Housing Color          | None                          |
| Additional Information |                               |
| Warranty               | Avg. Rated Hour Limited       |
| Compliance             |                               |
| California Status      | Lawful for sale in California |
| Title 20 / 24 Status   | Lawful for sale               |
| California Prop 65     | Lead                          |
| Colorado Status        | Lawful for sale               |
| Hawaii Status          | Lawful for sale               |
| Nevada Status          | Lawful for sale               |
| Vermont Status         | Lawful for sale               |
| Washington Status      | Lawful for sale               |
| RoHS Compliant         | Yes                           |
| SDS Sheet              | Incandescent_Lamp             |