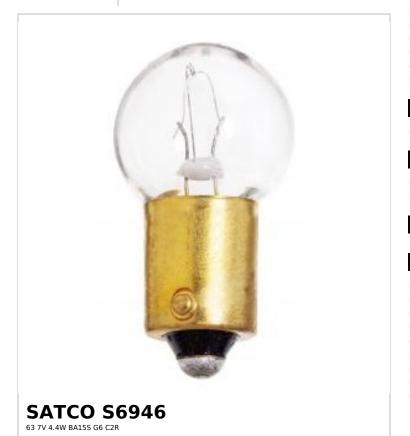

## SATCO NUVO

Project Name

Prepared By

Notes

| General                |                               |
|------------------------|-------------------------------|
| Status                 | Active                        |
| Watts                  | 4.41W                         |
| Volts                  | 7V                            |
| Shape                  | G6                            |
| Filament               | C-6                           |
| Base                   | Bayonet Single Contact        |
| ANSI Base              | BA15s                         |
| Finish                 | Clear                         |
| Beam Spread            | 360                           |
| Hours Rated            | 1000                          |
| Product Category       | Miniature                     |
| Technology             | Incandescent                  |
| Electrical             |                               |
| Amps                   | 0.630A                        |
| Dimmable               | Non-Dimmable                  |
| Physical               |                               |
| MOL                    | 1.44                          |
| MOD                    | 0.75                          |
| Housing Color          | None                          |
| Additional Information |                               |
| Warranty               | Avg. Rated Hour Limited       |
| Compliance             |                               |
| California Status      | Lawful for sale in California |
| Title 20 / 24 Status   | Lawful for sale               |
| California Prop 65     | Lead                          |
| Colorado Status        | Lawful for sale               |
| Hawaii Status          | Lawful for sale               |
| Nevada Status          | Lawful for sale               |
| Vermont Status         | Lawful for sale               |
| Washington Status      | Lawful for sale               |
| RoHS Compliant         | Yes                           |
| SDS Sheet              | Incandescent_Lamp             |