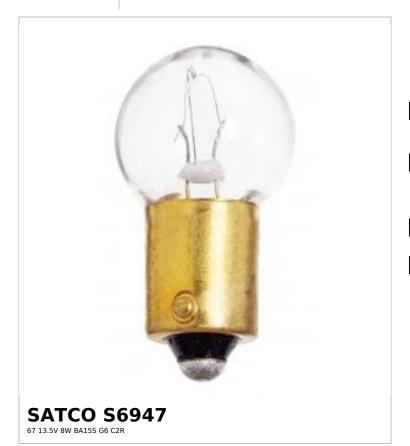

## SATCO NUVO

Project Name

ocation Prepared By

Notes

www1 01-27-2025 01:26:46

| General                |                               |
|------------------------|-------------------------------|
| Status                 | Active                        |
| Watts                  | 7.97W                         |
| Volts                  | 13.5V                         |
| Shape                  | G6                            |
| Filament               | C-6                           |
| Base                   | Bayonet Single Contact        |
| ANSI Base              | BA15s                         |
| Finish                 | Clear                         |
| Beam Spread            | 360                           |
| Hours Rated            | 5000                          |
| Product Category       | Miniature                     |
| Technology             | Incandescent                  |
| Electrical             |                               |
| Amps                   | 0.590A                        |
| Dimmable               | Non-Dimmable                  |
| Physical               |                               |
| MOL                    | 1.44                          |
| MOD                    | 0.75                          |
| Housing Color          | None                          |
| Additional Information |                               |
| Warranty               | Avg. Rated Hour Limited       |
| Compliance             |                               |
| California Status      | Lawful for sale in California |
| Title 20 / 24 Status   | Lawful for sale               |
| California Prop 65     | Lead                          |
| Colorado Status        | Lawful for sale               |
| Hawaii Status          | Lawful for sale               |
| Nevada Status          | Lawful for sale               |
| Vermont Status         | Lawful for sale               |
| Washington Status      | Lawful for sale               |
| RoHS Compliant         | Yes                           |
| SDS Sheet              | Incandescent_Lamp             |