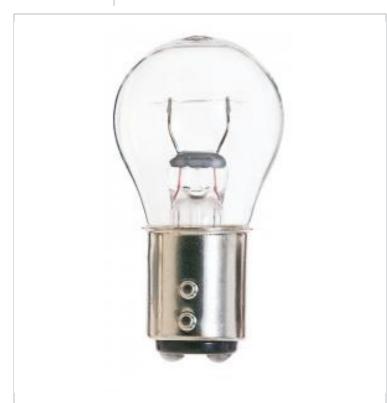

## SATCO NUVO

Project Name

ocation Prepared By

**SATCO S6959** 

2057 12.8V/14V 26.9W/6.72W

Notes

www1 05-07-2025 00:42:1

| General          |                    |
|------------------|--------------------|
| Status           | Active             |
| Watts            | 26.88W/6.72W       |
| Volts            | 12.8V/14V          |
| Shape            | S8                 |
| Filament         | C-6                |
| Base             | DC Indexed Bayonet |
| ANSI Base        | BAY15d             |
| Finish           | Clear              |
| Beam Spread      | 360                |
| Hours Rated      | 1200/5000          |
| Product Category | Miniature          |
| Technology       | Incandescent       |
| Electrical       |                    |
| Amps             | 2.100/0.480A       |
| Dimmable         | Non-Dimmable       |
| Physical         |                    |
| MOL              | 2                  |
| MOD              | 1                  |