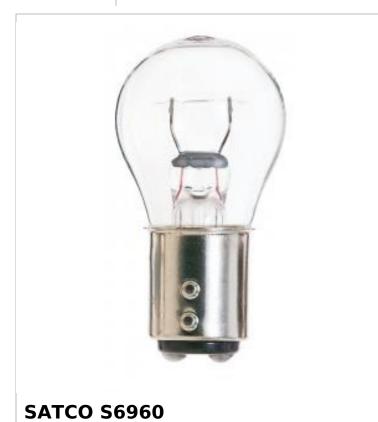

## SATCO NUVO

Project Name

ocation Prepared By

Notes

2057NA 12.8V/14V 26.9W/6.72W

www1 02-05-2025 01:29:2

| General                |                               |
|------------------------|-------------------------------|
| Status                 | Active                        |
| Watts                  | 26.88W/6.72W                  |
| Volts                  | 12.8V/14V                     |
| Shape                  | 58                            |
| Filament               | C-6                           |
| Base                   | DC Indexed Bayonet            |
| ANSI Base              | BAY15d                        |
| Finish                 | Transparent Amber             |
| Beam Spread            | 360                           |
| Hours Rated            | 1200/5000                     |
| Product Category       | Miniature                     |
| Technology             | Incandescent                  |
| Electrical             |                               |
| Amps                   | 2.100/0.480A                  |
| Dimmable               | Non-Dimmable                  |
| Physical               |                               |
| MOL                    | 2                             |
| MOD                    | 1                             |
| Additional Information |                               |
| Warranty               | Avg. Rated Hour Limited       |
| Compliance             |                               |
| California Status      | Lawful for sale in California |
| Title 20 / 24 Status   | Lawful for sale               |
| California Prop 65     | Lead                          |
| Colorado Status        | Lawful for sale               |
| Hawaii Status          | Lawful for sale               |
| Nevada Status          | Lawful for sale               |
| Vermont Status         | Lawful for sale               |
| Washington Status      | Lawful for sale               |
| RoHS Compliant         | Yes                           |
| SDS Sheet              | Incandescent_Lamp             |