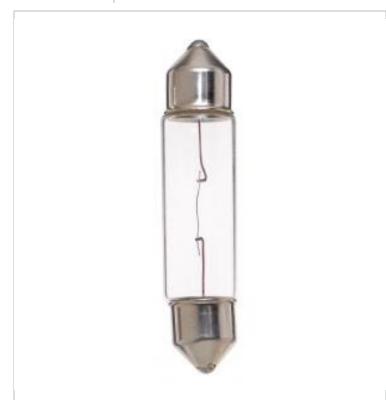

## SATCO' NUVO

Project Name

Location

Prepared By

SATCO S6986 x10T3.25 12V FESTOON XENON

Notes

| General                |                               |
|------------------------|-------------------------------|
| Status                 | Active                        |
| Watts                  | 10W                           |
| Volts                  | 12V                           |
| Shape                  | T3.25                         |
| Base                   | Festoon                       |
| ANSI Base              | SV8.5-8                       |
| Finish                 | Clear                         |
| Lumens                 | 120L                          |
| Beam Spread            | 360                           |
| Hours Rated            | 20000                         |
| Product Category       | Miniature                     |
| Technology             | Incandescent                  |
| Electrical             |                               |
| Amps                   | 0.833A                        |
| Dimmable               | Non-Dimmable                  |
| Physical               |                               |
| MOL                    | 1.72                          |
| MOD                    | 0.41                          |
| Additional Information |                               |
| Warranty               | Avg. Rated Hour Limited       |
| Compliance             |                               |
| California Status      | Lawful for sale in California |
| Title 20 / 24 Status   | Lawful for sale               |
| California Prop 65     | Lead                          |
| Colorado Status        | Lawful for sale               |
| Hawaii Status          | Lawful for sale               |
| Nevada Status          | Lawful for sale               |
| Vermont Status         | Lawful for sale               |
| Washington Status      | Lawful for sale               |
| RoHS Compliant         | Yes                           |
|                        |                               |