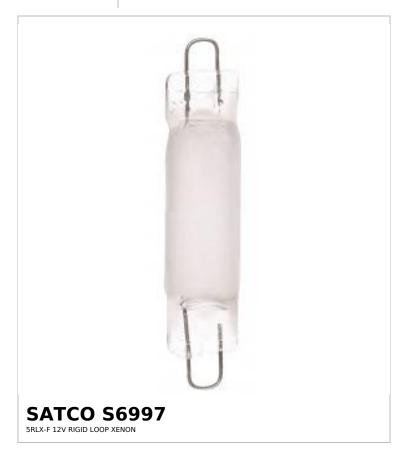

## SATCO NUVO

Project Name

ocation Prepared By

Notes

www1 03-17-2025 00:03:

| General                |                               |
|------------------------|-------------------------------|
| Status                 | Active                        |
| Watts                  | 5W                            |
| Volts                  | 12V                           |
| Shape                  | Т3                            |
| Base                   | Rigid Loop                    |
| ANSI Base              | Rigid Loop                    |
| Finish                 | Frost                         |
| Lumens                 | 45L                           |
| Beam Spread            | 360                           |
| Hours Rated            | 20000                         |
| Product Category       | Miniature                     |
| Technology             | Incandescent                  |
| Electrical             |                               |
| Amps                   | 0.417A                        |
| Dimmable               | Non-Dimmable                  |
| Physical               |                               |
| MOL                    | 1.69                          |
| MOD                    | 0.38                          |
| Housing Color          | None                          |
| Additional Information |                               |
| Warranty               | Avg. Rated Hour Limited       |
| Compliance             |                               |
| California Status      | Lawful for sale in California |
| Title 20 / 24 Status   | Lawful for sale               |
| California Prop 65     | Lead                          |
| Colorado Status        | Lawful for sale               |
| Hawaii Status          | Lawful for sale               |
| Nevada Status          | Lawful for sale               |
| Vermont Status         | Lawful for sale               |
| Washington Status      | Lawful for sale               |
| RoHS Compliant         | Yes                           |
| SDS Sheet              | Incandescent_Lamp             |