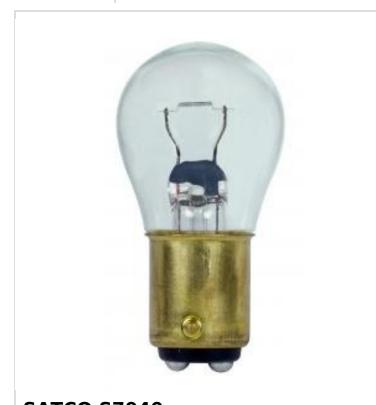

## SATCO NUVO

Project Name

ocation Prepared By

**SATCO S7040** 

1130 6.4V 17.2W BA15D S8 C6

Notes

www1 02-19-2025 00:59:3

| General                |                               |
|------------------------|-------------------------------|
| Status                 | Active                        |
| Watts                  | 17.2W                         |
| Volts                  | 6.4V                          |
| Shape                  | 58                            |
| Filament               | C-6                           |
| Base                   | Bayonet Double Contact        |
| ANSI Base              | BA15d                         |
| Finish                 | Clear                         |
| Lumens                 | 21L                           |
| Beam Spread            | 360                           |
| Hours Rated            | 200                           |
| Product Category       | Miniature                     |
| Technology             | Incandescent                  |
| Electrical             |                               |
| Amps                   | 2.690A                        |
| Dimmable               | Non-Dimmable                  |
| Physical               |                               |
| MOL                    | 2                             |
| MOD                    | 1                             |
| Additional Information |                               |
| Warranty               | Avg. Rated Hour Limited       |
| Compliance             |                               |
| California Status      | Lawful for sale in California |
| Title 20 / 24 Status   | Lawful for sale               |
| California Prop 65     | Lead                          |
| Colorado Status        | Lawful for sale               |
| Hawaii Status          | Lawful for sale               |
| Nevada Status          | Lawful for sale               |
| Vermont Status         | Lawful for sale               |
| Washington Status      | Lawful for sale               |
| RoHS Compliant         | Yes                           |
| SDS Sheet              | Incandescent_Lamp             |