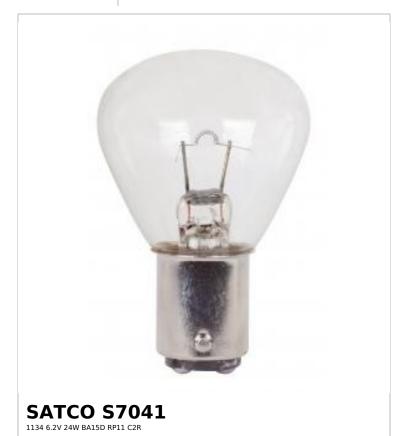

## SATCO NUVO

Project Name

ocation Prepared By

Notes

ww1 02-10-2025 03:20:1

| General                |                               |
|------------------------|-------------------------------|
| Status                 | Active                        |
| Watts                  | 24W                           |
| Volts                  | 6.2V                          |
| Shape                  | RP11                          |
| Filament               | C-2R                          |
| Base                   | Bayonet Double Contact        |
| ANSI Base              | BA15d                         |
| Finish                 | Clear                         |
| Lumens                 | 32L                           |
| Beam Spread            | 360                           |
| Hours Rated            | 200                           |
| Product Category       | Miniature                     |
| Technology             | Incandescent                  |
| Electrical             |                               |
| Amps                   | 3.870A                        |
| Dimmable               | Non-Dimmable                  |
| Physical               |                               |
| MOL                    | 2.25                          |
| MOD                    | 1.38                          |
| Additional Information |                               |
| Warranty               | Avg. Rated Hour Limited       |
| Compliance             |                               |
| California Status      | Lawful for sale in California |
| Title 20 / 24 Status   | Lawful for sale               |
| California Prop 65     | Lead                          |
| Colorado Status        | Lawful for sale               |
| Hawaii Status          | Lawful for sale               |
| Nevada Status          | Lawful for sale               |
| Vermont Status         | Lawful for sale               |
| Washington Status      | Lawful for sale               |
| RoHS Compliant         | Yes                           |
| SDS Sheet              | Incandescent_Lamp             |