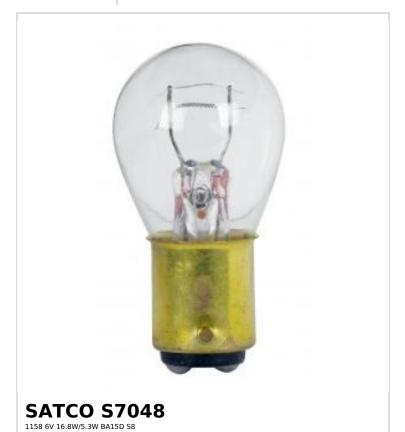

## SATCO NUVO

Project Name

ocation Prepared By

Notes

www1 02-19-2025 00:59:3

| General                |                               |
|------------------------|-------------------------------|
| Status                 | Active                        |
| Watts                  | 16.8W                         |
| Volts                  | 6.4V                          |
| Shape                  | S8                            |
| Filament               | C-6                           |
| Base                   | Bayonet Double Contact        |
| ANSI Base              | BA15d                         |
| Finish                 | Clear                         |
| Lumens                 | 21L                           |
| Beam Spread            | 360                           |
| Hours Rated            | 200                           |
| Product Category       | Miniature                     |
| Technology             | Incandescent                  |
| Electrical             |                               |
| Amps                   | 2.630A                        |
| Dimmable               | Non-Dimmable                  |
| Physical               |                               |
| MOL                    | 2                             |
| MOD                    | 1                             |
| Additional Information |                               |
| Warranty               | Avg. Rated Hour Limited       |
| Compliance             |                               |
| California Status      | Lawful for sale in California |
| Title 20 / 24 Status   | Lawful for sale               |
| California Prop 65     | Lead                          |
| Colorado Status        | Lawful for sale               |
| Hawaii Status          | Lawful for sale               |
| Nevada Status          | Lawful for sale               |
| Vermont Status         | Lawful for sale               |
| Washington Status      | Lawful for sale               |
| RoHS Compliant         | Yes                           |
| SDS Sheet              | Incandescent_Lamp             |