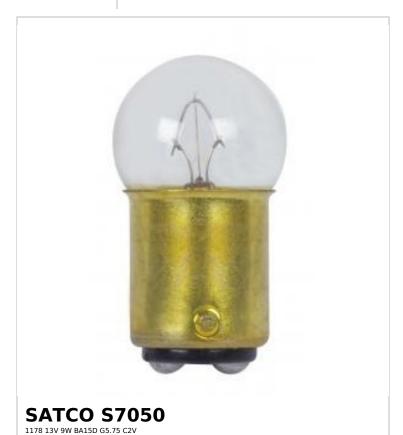

## SATCO NUVO

Project Name

ocation Prepared By

Notes

rww1 02-12-2025 00:05:5

| General                |                               |
|------------------------|-------------------------------|
| Status                 | Active                        |
| Watts                  | 9W                            |
| Volts                  | 13V                           |
| Shape                  | G5.75                         |
| Filament               | C-2V                          |
| Base                   | Bayonet Double Contact        |
| ANSI Base              | BA15d                         |
| Finish                 | Clear                         |
| Lumens                 | 4L                            |
| Beam Spread            | 360                           |
| Hours Rated            | 5000                          |
| Product Category       | Miniature                     |
| Technology             | Incandescent                  |
| Electrical             |                               |
| Amps                   | 0.692A                        |
| Dimmable               | Non-Dimmable                  |
| Physical               |                               |
| MOL                    | 1.44                          |
| MOD                    | 0.72                          |
| Additional Information |                               |
| Warranty               | Avg. Rated Hour Limited       |
| Compliance             |                               |
| California Status      | Lawful for sale in California |
| Title 20 / 24 Status   | Lawful for sale               |
| California Prop 65     | Lead                          |
| Colorado Status        | Lawful for sale               |
| Hawaii Status          | Lawful for sale               |
| Nevada Status          | Lawful for sale               |
| Vermont Status         | Lawful for sale               |
| Washington Status      | Lawful for sale               |
| RoHS Compliant         | Yes                           |
| SDS Sheet              | Incandescent_Lamp             |