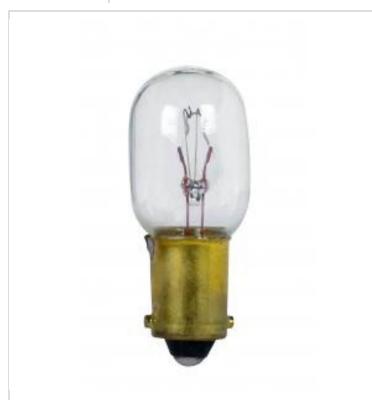

## SATCO' NUVO

Project Name

Prepared By

| General                |                               |
|------------------------|-------------------------------|
| Status                 | Active                        |
| Watts                  | 8.4W                          |
| Volts                  | 28V                           |
| Shape                  | T4.5                          |
| Filament               | C-2F                          |
| Base                   | Miniature Bayonet             |
| ANSI Base              | BA9s                          |
| Finish                 | Clear                         |
| Lumens                 | 6L                            |
| Beam Spread            | 360                           |
| Hours Rated            | 500                           |
| Product Category       | Miniature                     |
| Technology             | Incandescent                  |
| Electrical             |                               |
| Amps                   | 0.300A                        |
| Dimmable               | Non-Dimmable                  |
| Physical               |                               |
| MOL                    | 1.38                          |
| MOD                    | 0.56                          |
| Additional Information |                               |
| Warranty               | Avg. Rated Hour Limited       |
| Compliance             |                               |
| California Status      | Lawful for sale in California |
| Title 20 / 24 Status   | Lawful for sale               |
| California Prop 65     | Lead                          |
| Colorado Status        | Lawful for sale               |
| Hawaii Status          | Lawful for sale               |
| Nevada Status          | Lawful for sale               |
| Vermont Status         | Lawful for sale               |
| Washington Status      | Lawful for sale               |
|                        |                               |

Yes

Incandescent\_Lamp

**SATCO S7067** 1495 28V 8W BA9S T4.5 C2F

Notes

**RoHS** Compliant

SDS Sheet