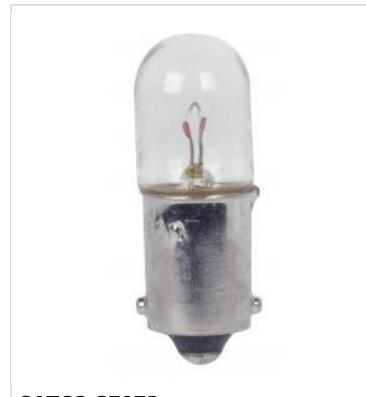

## SATCO NUVO

Project Name

ocation Prepared By

**SATCO S7072** 

1810 6.3V 2.5W BA9S T3.25 C2R

Notes

www1 01-27-2025 01:26:4

| General                |                               |
|------------------------|-------------------------------|
| Status                 | Active                        |
| Watts                  | 2.52W                         |
| Volts                  | 6.3V                          |
| Shape                  | T3.25                         |
| Filament               | C-2R                          |
| Base                   | Miniature Bayonet             |
| ANSI Base              | BA9s                          |
| Finish                 | Clear                         |
| Lumens                 | 1L                            |
| Beam Spread            | 360                           |
| Hours Rated            | 3000                          |
| Product Category       | Miniature                     |
| Technology             | Incandescent                  |
| Electrical             |                               |
| Amps                   | 0.400A                        |
| Dimmable               | Non-Dimmable                  |
| Physical               |                               |
| MOL                    | 1.22                          |
| MOD                    | 0.41                          |
| Additional Information |                               |
| Warranty               | Avg. Rated Hour Limited       |
| Compliance             |                               |
| California Status      | Lawful for sale in California |
| Title 20 / 24 Status   | Lawful for sale               |
| California Prop 65     | Lead                          |
| Colorado Status        | Lawful for sale               |
| Hawaii Status          | Lawful for sale               |
| Nevada Status          | Lawful for sale               |
| Vermont Status         | Lawful for sale               |
| Washington Status      | Lawful for sale               |
| RoHS Compliant         | Yes                           |
| SDS Sheet              | Incandescent_Lamp             |