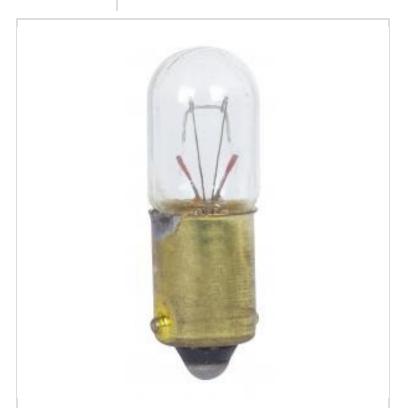

## SATCO NUVO

Project Name

Prepared By

| General              |                               |
|----------------------|-------------------------------|
| Status               | Active                        |
| Watts                | 3.5W                          |
| Volts                | 7V                            |
| Shape                | T3.25                         |
| Filament             | C-2R                          |
| Base                 | Miniature Bayonet             |
| ANSI Base            | BA9s                          |
| Finish               | Clear                         |
| Lumens               | 2L                            |
| Beam Spread          | 360                           |
| Hours Rated          | 3000                          |
| Product Category     | Miniature                     |
| Technology           | Incandescent                  |
| Electrical           |                               |
| Amps                 | 0.500A                        |
| Dimmable             | Non-Dimmable                  |
| Physical             |                               |
| MOL                  | 1.22                          |
| MOD                  | 0.41                          |
| Housing Color        | None                          |
| Compliance           |                               |
| California Status    | Lawful for sale in California |
| Title 20 / 24 Status | Lawful for sale               |
| California Prop 65   | Lead                          |
| Colorado Status      | Lawful for sale               |
| Hawaii Status        | Lawful for salo               |