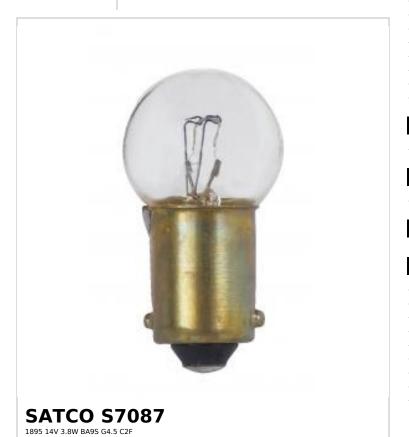

## SATCO NUVO

Project Name

Prepared By

Notes

| General                |                               |
|------------------------|-------------------------------|
| Status                 | Active                        |
| Watts                  | 3.75W                         |
| Volts                  | 14V                           |
| Shape                  | G4.5                          |
| Filament               | C-2F                          |
| Base                   | Miniature Bayonet             |
| ANSI Base              | BA9s                          |
| Finish                 | Clear                         |
| Lumens                 | 2L                            |
| Beam Spread            | 360                           |
| Hours Rated            | 1500                          |
| Product Category       | Miniature                     |
| Technology             | Incandescent                  |
| Electrical             |                               |
| Amps                   | 0.270A                        |
| Dimmable               | Non-Dimmable                  |
| Physical               |                               |
| MOL                    | 1.06                          |
| MOD                    | 0.56                          |
| Additional Information |                               |
| Warranty               | Avg. Rated Hour Limited       |
| Compliance             |                               |
| California Status      | Lawful for sale in California |
| Title 20 / 24 Status   | Lawful for sale               |
| California Prop 65     | Lead                          |
| Colorado Status        | Lawful for sale               |
| Hawaii Status          | Lawful for sale               |
| Nevada Status          | Lawful for sale               |
| Vermont Status         | Lawful for sale               |
| Washington Status      | Lawful for sale               |
| RoHS Compliant         | Yes                           |
| SDS Sheet              | Incandescent_Lamp             |