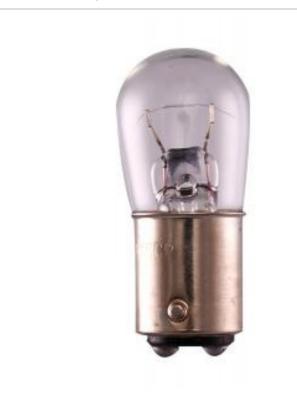

## SATCO' NUVO

Project Name

Location

Prepared By

| General              |                               |
|----------------------|-------------------------------|
| Status               | Active                        |
| Watts                | 11.5W                         |
| Volts                | 6.5V                          |
| Shape                | B6                            |
| Filament             | C-6                           |
| Base                 | Bayonet Double Contact        |
| ANSI Base            | BA15d                         |
| Finish               | Clear                         |
| Lumens               | 15L                           |
| Beam Spread          | 360                           |
| Hours Rated          | 100                           |
| Product Category     | Miniature                     |
| Technology           | Incandescent                  |
| Electrical           |                               |
| Amps                 | 1.770A                        |
| Dimmable             | Non-Dimmable                  |
| Physical             |                               |
| MOL                  | 1.47                          |
| MOD                  | 0.75                          |
| Housing Color        | None                          |
| Compliance           |                               |
| California Status    | Lawful for sale in California |
| Title 20 / 24 Status | Lawful for sale               |
| California Prop 65   | Lead                          |
| Colorado Status      | Lawful for sale               |
| Hawaii Status        | Lawful for sale               |
| Nevada Status        | Lawful for sale               |
| Vermont Status       | Lawful for sale               |
|                      | Lawiul für Sale               |

Lawful for sale

Incandescent\_Lamp

Yes

**SATCO S7092** 210 6.5V 11.5W BA15D B6 C6

Notes

Washington Status RoHS Compliant

SDS Sheet