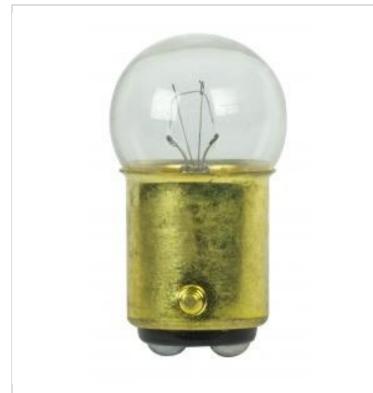

## SATCO NUVO

Project Name

Prepared By

**SATCO S7107** 

304 28V 8W BA15D G6 C2F

Notes

| General                |                               |
|------------------------|-------------------------------|
| Status                 | Active                        |
| Watts                  | 8.4W                          |
| Volts                  | 28V                           |
| Shape                  | G6                            |
| Filament               | C-2F                          |
| Base                   | Bayonet Double Contact        |
| ANSI Base              | BA15d                         |
| Finish                 | Clear                         |
| Lumens                 | 6L                            |
| Beam Spread            | 360                           |
| Hours Rated            | 500                           |
| Product Category       | Miniature                     |
| Technology             | Incandescent                  |
| Electrical             |                               |
| Amps                   | 0.300A                        |
| Dimmable               | Non-Dimmable                  |
| Physical               |                               |
| MOL                    | 1.44                          |
| MOD                    | 0.75                          |
| Additional Information |                               |
| Warranty               | Avg. Rated Hour Limited       |
| Compliance             |                               |
| California Status      | Lawful for sale in California |
| Title 20 / 24 Status   | Lawful for sale               |
| California Prop 65     | Lead                          |
| Colorado Status        | Lawful for sale               |
| Hawaii Status          | Lawful for sale               |
| Nevada Status          | Lawful for sale               |
| Vermont Status         | Lawful for sale               |
| Washington Status      | Lawful for sale               |
| RoHS Compliant         | Yes                           |
| SDS Sheet              | Incandescent_Lamp             |