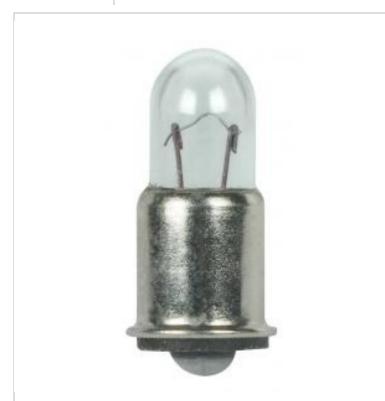

## SATCO' NUVO

Project Name

Location

Prepared By

**SATCO S7113** 328 6V 1.2W 5X65 T1.75 C2R

Notes

| General                |                               |
|------------------------|-------------------------------|
| Status                 | Active                        |
| Watts                  | 1.2W                          |
| Volts                  | 6V                            |
| Shape                  | T1.75                         |
| Filament               | C-2R                          |
| Base                   | Mini Flange                   |
| ANSI Base              | SX6s                          |
| Finish                 | Clear                         |
| Beam Spread            | 360                           |
| Hours Rated            | 1000                          |
| Product Category       | Miniature                     |
| Technology             | Incandescent                  |
| Electrical             |                               |
| Amps                   | 0.200A                        |
| Dimmable               | Non-Dimmable                  |
| Physical               |                               |
| MOL                    | 0.63                          |
| MOD                    | 0.22                          |
| Housing Color          | None                          |
| Additional Information |                               |
| Warranty               | Avg. Rated Hour Limited       |
| Compliance             |                               |
| California Status      | Lawful for sale in California |
| Title 20 / 24 Status   | Lawful for sale               |
| California Prop 65     | Lead                          |
| Colorado Status        | Lawful for sale               |
| Hawaii Status          | Lawful for sale               |
| Nevada Status          | Lawful for sale               |
| Vermont Status         | Lawful for sale               |
| Washington Status      | Lawful for sale               |
| RoHS Compliant         | Yes                           |
| SDS Sheet              | Incandescent_Lamp             |