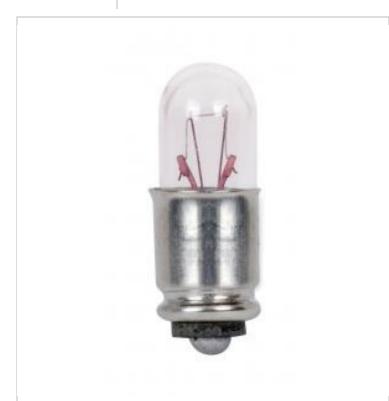

## SATCO' NUVO

Project Name

Location

Prepared By

| General                |                               |
|------------------------|-------------------------------|
| Status                 | Active                        |
| Watts                  | 1.12W                         |
| Volts                  | 28V                           |
| Shape                  | T1.75                         |
| Filament               | C-2F                          |
| Base                   | Midget Grooved                |
| ANSI Base              | S5.7s                         |
| Finish                 | Clear                         |
| Beam Spread            | 360                           |
| Hours Rated            | 4000                          |
| Product Category       | Miniature                     |
| Technology             | Incandescent                  |
| Electrical             |                               |
| Amps                   | 0.040A                        |
| Dimmable               | Non-Dimmable                  |
| Physical               |                               |
| MOL                    | 0.63                          |
| MOD                    | 0.22                          |
| Additional Information |                               |
| Warranty               | Avg. Rated Hour Limited       |
| Compliance             |                               |
| California Status      | Lawful for sale in California |
| Title 20 / 24 Status   | Lawful for sale               |
| California Prop 65     | Lead                          |
| Colorado Status        | Lawful for sale               |
| Hawaii Status          | Lawful for sale               |
| Nevada Status          | Lawful for sale               |