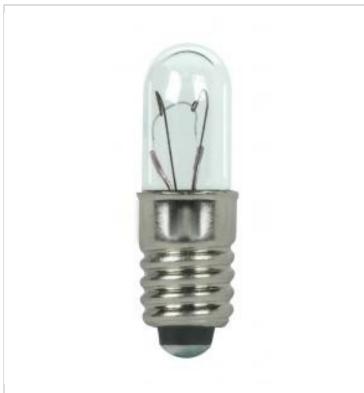

## SATCO NUVO

Project Name

Prepared By

**SATCO S7124** 

378 6V 1W E5.5 T1.75 C2F

Notes

| General          |              |
|------------------|--------------|
| Status           | Active       |
| Watts            | 1.26W        |
| Volts            | 6.3V         |
| Shape            | T1.75        |
| Filament         | C-2F         |
| Base             | Midget Screw |
| ANSI Base        | E5.5         |
| Finish           | Clear        |
| Beam Spread      | 360          |
| Hours Rated      | 50000        |
| Product Category | Miniature    |
| Technology       | Incandescent |
| Electrical       |              |
| Amps             | 0.200A       |
| Dimmable         | Non-Dimmable |
| Physical         |              |
| MOL              | 0.72         |
| MOD              | 0.22         |
|                  |              |