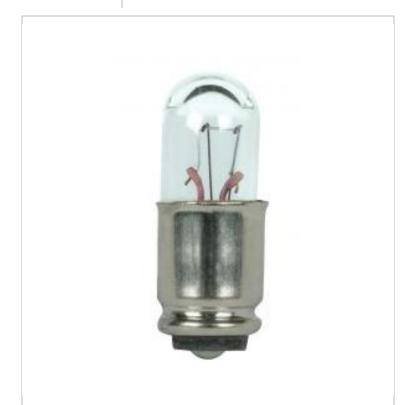

## SATCO' NUVO

Project Name

Location

Prepared By

| Status               | Active                        |
|----------------------|-------------------------------|
| Watts                | 1.12W                         |
| Volts                | 14V                           |
| Shape                | T1.75                         |
| Filament             | C-2F                          |
| Base                 | Midget Grooved                |
| ANSI Base            | S5.7s                         |
| Finish               | Clear                         |
| Beam Spread          | 360                           |
| Hours Rated          | 50000                         |
| Product Category     | Miniature                     |
| Technology           | Incandescent                  |
| Electrical           |                               |
| Amps                 | 0.080A                        |
| Dimmable             | Non-Dimmable                  |
| Physical             |                               |
| MOL                  | 0.63                          |
| MOD                  | 0.22                          |
| Housing Color        | None                          |
| Compliance           |                               |
| California Status    | Lawful for sale in California |
| Title 20 / 24 Status | Lawful for sale               |
| California Prop 65   | Lead                          |
| Colorado Status      | Lawful for sale               |
| Hawaii Status        | Lawful for sale               |
| Nevada Status        | Lawful for sale               |
| Vermont Status       | Lawful for sale               |
| Washington Status    | Lawful for sale               |
| RoHS Compliant       | Yes                           |
|                      | Incandescent Lamp             |