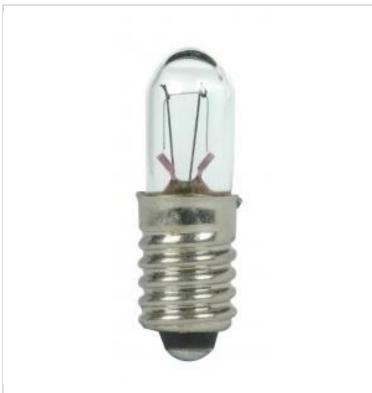

## SATCO NUVO

Project Name

ocation Prepared By

**SATCO S7130** 

399 28V 1W E5.5 T1.75 C2F

Notes

www1 02-25-2025 19:07:4

RoHS Compliant

SDS Sheet

| General                |                               |
|------------------------|-------------------------------|
| Status                 | Active                        |
| Watts                  | 1.12W                         |
| Volts                  | 28V                           |
| Shape                  | T1.75                         |
| Filament               | C-2F                          |
| Base                   | Midget Screw                  |
| ANSI Base              | E5.5                          |
| Finish                 | Clear                         |
| Beam Spread            | 360                           |
| Hours Rated            | 7000                          |
| Product Category       | Miniature                     |
| Technology             | Incandescent                  |
| Electrical             |                               |
| Amps                   | 0.040A                        |
| Dimmable               | Non-Dimmable                  |
| Physical               |                               |
| MOL                    | 0.63                          |
| MOD                    | 0.22                          |
| Additional Information |                               |
| Warranty               | Avg. Rated Hour Limited       |
| Compliance             |                               |
| California Status      | Lawful for sale in California |
| Title 20 / 24 Status   | Lawful for sale               |
| California Prop 65     | Lead                          |
| Colorado Status        | Lawful for sale               |
| Hawaii Status          | Lawful for sale               |
| Nevada Status          | Lawful for sale               |
| Vermont Status         | Lawful for sale               |
| Washington Status      | Lawful for sale               |
|                        |                               |