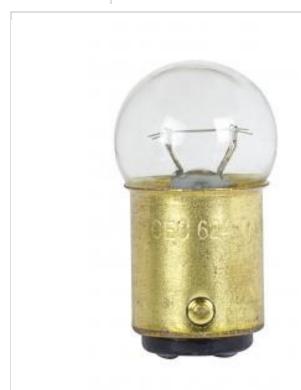

## SATCO NUVO

Project Name

ocation Prepared By

**SATCO S7146** 

624 28V 10W BA15D G6 2C2V

Notes

www1 02-12-2025 00:05:5

| General                |                               |
|------------------------|-------------------------------|
| Status                 | Active                        |
| Watts                  | 10.4W                         |
| Volts                  | 28V                           |
| Shape                  | G6                            |
| Filament               | CC-2V                         |
| Base                   | Bayonet Double Contact        |
| ANSI Base              | BA15d                         |
| Finish                 | Clear                         |
| Lumens                 | 6L                            |
| Beam Spread            | 360                           |
| Hours Rated            | 1000                          |
| Product Category       | Miniature                     |
| Technology             | Incandescent                  |
| Electrical             |                               |
| Amps                   | 0.370A                        |
| Dimmable               | Non-Dimmable                  |
| Physical               |                               |
| MOL                    | 1.44                          |
| MOD                    | 0.75                          |
| Additional Information |                               |
| Warranty               | Avg. Rated Hour Limited       |
| Compliance             |                               |
| California Status      | Lawful for sale in California |
| Title 20 / 24 Status   | Lawful for sale               |
| California Prop 65     | Lead                          |
| Colorado Status        | Lawful for sale               |
| Hawaii Status          | Lawful for sale               |
| Nevada Status          | Lawful for sale               |
| Vermont Status         | Lawful for sale               |
| Washington Status      | Lawful for sale               |
| RoHS Compliant         | Yes                           |
| SDS Sheet              | Incandescent_Lamp             |