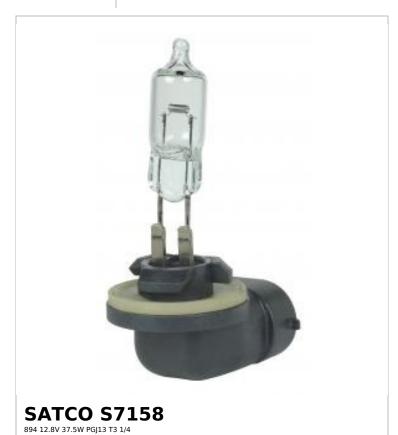

## SATCO NUVO

Project Name

ocation Prepared By

Notes

www1 02-16-2025 22:25:

| General                |                               |
|------------------------|-------------------------------|
| Status                 | Active                        |
| Watts                  | 37.5W                         |
| Volts                  | 12.8V                         |
| Shape                  | T3.25                         |
| Filament               | C-6                           |
| Base                   | PGJ13                         |
| ANSI Base              | PGJ13                         |
| Finish                 | Clear                         |
| Lumens                 | 75L                           |
| Beam Spread            | 360                           |
| Hours Rated            | 200                           |
| Product Category       | Miniature                     |
| Technology             | Incandescent                  |
| Electrical             |                               |
| Amps                   | 2.930A                        |
| Dimmable               | Non-Dimmable                  |
| Physical               |                               |
| MOL                    | 2.69                          |
| MOD                    | 0.41                          |
| Additional Information |                               |
| Warranty               | Avg. Rated Hour Limited       |
| Compliance             |                               |
| California Status      | Lawful for sale in California |
| Title 20 / 24 Status   | Lawful for sale               |
| California Prop 65     | Lead                          |
| Colorado Status        | Lawful for sale               |
| Hawaii Status          | Lawful for sale               |
| Nevada Status          | Lawful for sale               |
| Vermont Status         | Lawful for sale               |
| Washington Status      | Lawful for sale               |
| RoHS Compliant         | Yes                           |
| SDS Sheet              | Incandescent_Lamp             |