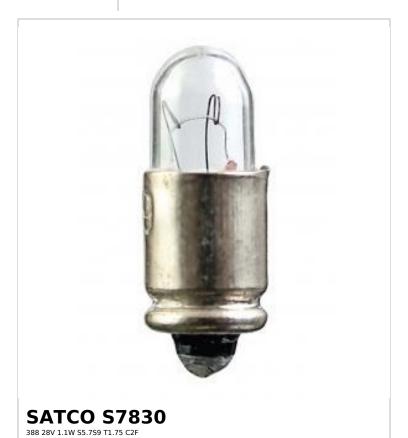

## SATCO NUVO

Project Name

ocation Prepared By

Notes

www1 04-02-2025 00:35:1

| General                |                               |
|------------------------|-------------------------------|
| Status                 | Active                        |
| Watts                  | 1.12W                         |
| Volts                  | 28V                           |
| Shape                  | T1.75                         |
| Filament               | C-2F                          |
| Base                   | Midget Grooved                |
| ANSI Base              | S5.7s                         |
| Finish                 | Clear                         |
| Beam Spread            | 360                           |
| Hours Rated            | 7000                          |
| Product Category       | Miniature                     |
| Technology             | Incandescent                  |
| Electrical             |                               |
| Amps                   | 0.040A                        |
| Dimmable               | Non-Dimmable                  |
| Physical               |                               |
| MOL                    | 0.63                          |
| MOD                    | 0.22                          |
| Housing Color          | None                          |
| Additional Information |                               |
| Warranty               | Avg. Rated Hour Limited       |
| Compliance             |                               |
| California Status      | Lawful for sale in California |
| Title 20 / 24 Status   | Lawful for sale               |
| California Prop 65     | Lead                          |
| Colorado Status        | Lawful for sale               |
| Hawaii Status          | Lawful for sale               |
| Nevada Status          | Lawful for sale               |
| Vermont Status         | Lawful for sale               |
| Washington Status      | Lawful for sale               |
| RoHS Compliant         | Yes                           |
| SDS Sheet              | Incandescent_Lamp             |