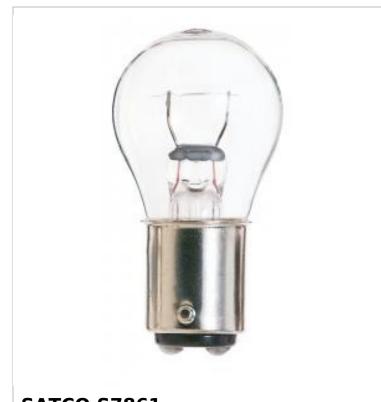

## SATCO NUVO

Project Name

Prepared By

**SATCO S7861** 

1076 12.8V 23W BA15D S8 C6

Notes

| General                |                               |
|------------------------|-------------------------------|
| Status                 | Active                        |
| Watts                  | 23.04W                        |
| Volts                  | 12.8V                         |
| Shape                  | S8                            |
| Filament               | C-6                           |
| Base                   | Bayonet Double Contact        |
| ANSI Base              | BA15d                         |
| Finish                 | Clear                         |
| Beam Spread            | 360                           |
| Hours Rated            | 200                           |
| Product Category       | Miniature                     |
| Technology             | Incandescent                  |
| Electrical             |                               |
| Amps                   | 1.800A                        |
| Dimmable               | Non-Dimmable                  |
| Physical               |                               |
| MOL                    | 2                             |
| MOD                    | 1                             |
| Housing Color          | None                          |
| Additional Information |                               |
| Warranty               | Avg. Rated Hour Limited       |
| Compliance             |                               |
| California Status      | Lawful for sale in California |
| Title 20 / 24 Status   | Lawful for sale               |
| California Prop 65     | Lead                          |
| Colorado Status        | Lawful for sale               |
| Hawaii Status          | Lawful for sale               |
| Nevada Status          | Lawful for sale               |
| Vermont Status         | Lawful for sale               |
| Washington Status      | Lawful for sale               |
| RoHS Compliant         | Yes                           |
| SDS Sheet              | Incandescent_Lamp             |