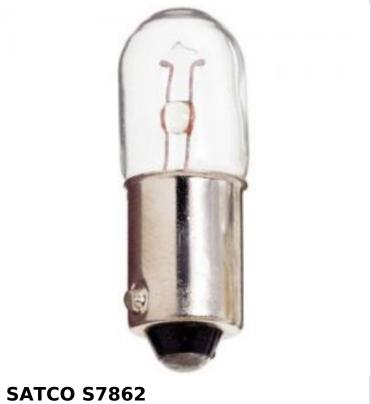

## SATCO NUVO

Project Name

Prepared By

1813 14.4V 1.4W BA9S T3 1/4

Notes

| General                |                               |
|------------------------|-------------------------------|
| Status                 | Active                        |
| Watts                  | 1.44W                         |
| Volts                  | 14.4V                         |
| Shape                  | T3.25                         |
| Filament               | C-2V                          |
| Base                   | Miniature Bayonet             |
| ANSI Base              | BA9s                          |
| Finish                 | Clear                         |
| Beam Spread            | 360                           |
| Hours Rated            | 1000                          |
| Product Category       | Miniature                     |
| Technology             | Incandescent                  |
| Electrical             |                               |
| Amps                   | 0.100A                        |
| Dimmable               | Non-Dimmable                  |
| Physical               |                               |
| MOL                    | 1.19                          |
| MOD                    | 0.41                          |
| Housing Color          | None                          |
| Additional Information |                               |
| Warranty               | Avg. Rated Hour Limited       |
| Compliance             |                               |
| California Status      | Lawful for sale in California |
| Title 20 / 24 Status   | Lawful for sale               |
| California Prop 65     | Lead                          |
| Colorado Status        | Lawful for sale               |
| Hawaii Status          | Lawful for sale               |
| Nevada Status          | Lawful for sale               |
| Vermont Status         | Lawful for sale               |
| Washington Status      | Lawful for sale               |
| RoHS Compliant         | Yes                           |
| SDS Sheet              | Incandescent_Lamp             |