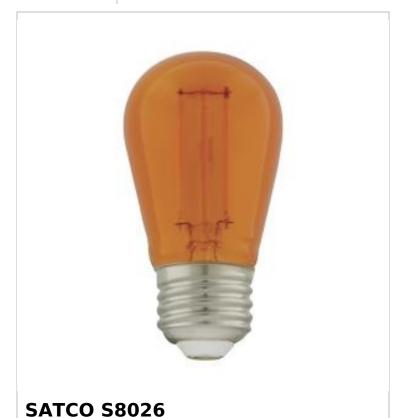

## SATCO NUVO

Project Name

Prepared By

1W/LED/S14/ORANGE/120V/ND/4PK

Notes

| General                    |                                   |
|----------------------------|-----------------------------------|
| Status                     | Active                            |
| Watts                      | 1W                                |
| Incandescent Equivalent    | 11W                               |
| Volts                      | 120V                              |
| Shape                      | <u>S14</u>                        |
| Base                       | Medium                            |
| ANSI Base                  | E26                               |
| Finish                     | Transparent Orange                |
| Lumens                     | 30L                               |
| Beam Spread                | 320                               |
| Dimmable                   | Non-Dimmable                      |
| Hours Rated                | 15000                             |
| Technology                 | LED                               |
| Smart Product Info         |                                   |
| IOT Enabled                | No                                |
| Electrical                 |                                   |
| Operating Frequency        | 60Hz                              |
| Operating Position         | Universal                         |
| Operating Temperature      | -20C (-4F) to +40C (+104F)        |
| Physical                   |                                   |
| MOL                        | 3.43                              |
| MOD                        | 1.18                              |
| Weight (lb.)               | 0.04                              |
| Additional Information     |                                   |
| Rated For Enclosed Fixture | Yes                               |
| Warranty                   | 3 Year Limited - 4 hr per day     |
|                            |                                   |
| Compliance                 |                                   |
| Compliance Safety Listing  | cULus - Certified; cULus - Listed |